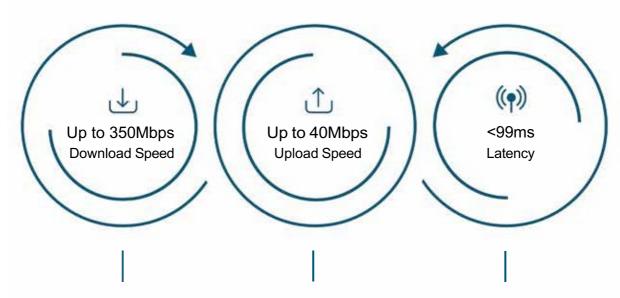

Stay connected on sea, air, or land with impressive download speeds of up to 350Mbps and low-latency service, revolutionizing the way you communicate.

Our customizable packages cater to various vessel types and sizes, ensuring seamless integration with your existing infrastructure and adapting to your unique requirements.